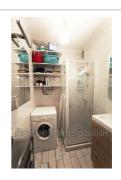

## Ground garden Le Grau-du-Roi

Studio cabin on the ground floor. Approximately 33 m² with glazed loggia + 11.5 m² terrace, private parking. Excellent condition, living room of approximately 20 m², separate toilet, bathroom with shower, fitted corner kitchen. Double glazing, electric shutter, washing machine + dishwasher. Small condominium. Le Boucanet sector, approximately 100 m from shops and 300 m from the beach.