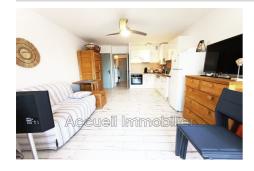

## Ground garden Le Grau-du-Roi

Studio cabin on the ground floor. Approximately 33 m² with glazed loggia + 11.5 m² terrace, private parking. Excellent condition, living room of approximately 20 m², separate toilet, bathroom with shower, fitted corner kitchen. Double glazing, electric shutter, washing machine + dishwasher. Small condominium. Le Boucanet sector, approximately 100 m from shops and 300 m from the beach.