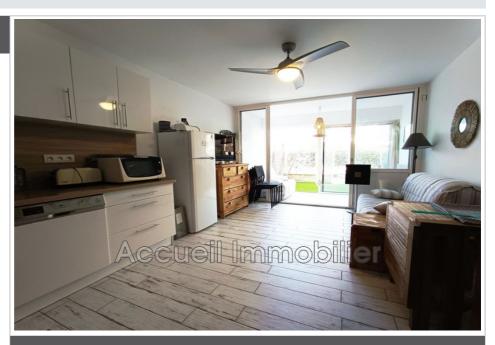

## Ground garden Le Grau-du-Roi

Studio cabin on the ground floor. Approximately 33 m² with glazed loggia + 11.5 m² terrace, private parking. Excellent condition, living room of approximately 20 m², separate toilet, bathroom with shower, fitted corner kitchen. Double glazing, electric shutter, washing machine + dishwasher. Small condominium. Le Boucanet sector, approximately 100 m from shops and 300 m from the beach.