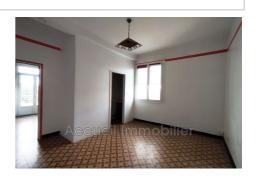

## Apartment Le Grau-du-Roi

P2 on the corner on the 1st and last floor facing east/south. Corner terrace of approximately 11 m². Master bedroom with shower and toilet of approximately 14 m² + shower room with toilet on landing. Double glazing, washing machine. Small secure residence with volunteer trustee. Left bank area, in a dead end, approximately 200 m from shops, 250 m from the beach and 300 m from the town center.