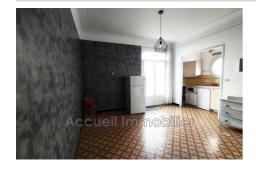

## 145 000 €

Buying apartment Ref. 649V1364A

2 room Surface : 33 m<sup>2</sup>

Surface of the living: 13 m<sup>2</sup>

Exposition : Sud est View : Citadine

Hot water: Individuelle électrique

Features:

Double Glazing, Secured residence

## Apartment Le Grau-du-Roi

P2 on the corner on the 1st and last floor facing east/south. Corner terrace of approximately 11 m². Master bedroom with shower and toilet of approximately 14 m² + shower room with toilet on landing. Double glazing, washing machine. Small secure residence with volunteer trustee. Left bank area, in a dead end, approximately 200 m from shops, 250 m from the beach and 300 m from the town center.