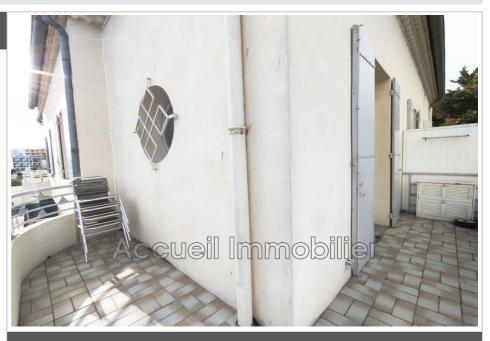

## Apartment Le Grau-du-Roi

P2 on the corner on the 1st and last floor facing east/south. Corner terrace of approximately 11 m². Master bedroom with shower and toilet of approximately 14 m² + shower room with toilet on landing. Double glazing, washing machine. Small secure residence with volunteer trustee. Left bank area, in a dead end, approximately 200 m from shops, 250 m from the beach and 300 m from the town center.