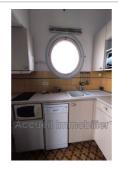

## Apartment Le Grau-du-Roi

P2 on the corner on the 1st and last floor facing east/south. Corner terrace of approximately 11 m². Master bedroom with shower and toilet of approximately 14 m² + shower room with toilet on landing. Double glazing, washing machine. Small secure residence with volunteer trustee. Left bank area, in a dead end, approximately 200 m from shops, 250 m from the beach and 300 m from the town center.