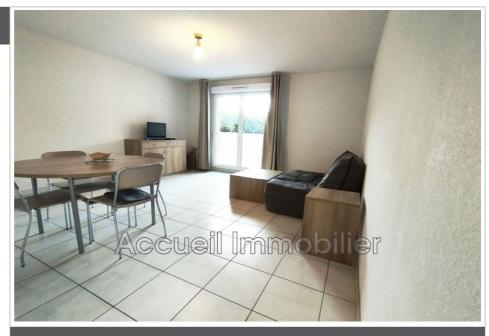

## 147 000 €

Buying apartment Ref. 649V1359A 2 room Surface : 37 m<sup>2</sup>

Exposition : Nord ouest Hot w ater : Collective Inner condition : GOOD Building condition : GOOD

## Features :

pool, Visitor Parking, Double Glazing, Secured residence

- 1 bedroom
- 1 terrace
- 1 show er
- 1 WC
- 1 parking

## **Apartment Port-Camargue**

P2 garden level corner of approximately 37 m<sup>2</sup> + 20 m<sup>2</sup> terrace. Private parking, good condition, sold furnished. Shower room with shower, double glazing. Secure co-ownership with swimming pool, water and electricity included in charges, gym, restaurant and visitor parking. Espiguette sector, approximately 100 m from shops and 400 m from the lake.