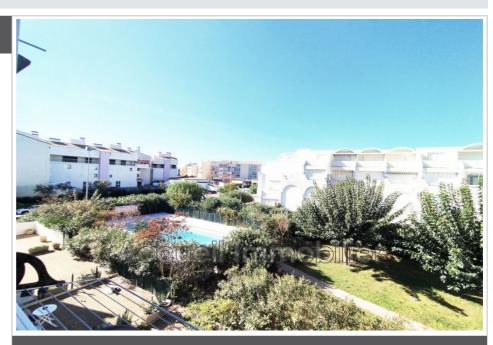

## Apartment Le Grau-du-Roi

P2 + large cabin on the green space side. Approximately 35 m² with extended loggia, good condition, sold furnished. Separate toilet, equipped kitchen. Double glazing, air conditioning, washing machine + dishwasher. Secure condominium with swimming pools, bicycle parking spaces, bowling alleys and playground. Palais de la Mer area, approximately 100 m from shops and 500 m from the beach.

Building condition : GOOD

Features:

pool, Double Glazing, Secured residence

1 bedroom

1 bathroom

1 WC

Energy class (dpe): E

Emission of greenhouse gases (ges): C