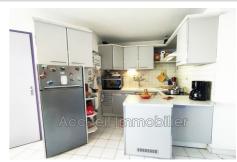

## Apartment Le Grau-du-Roi

P2 + large cabin on the green space side. Approximately 35 m² with extended loggia, good condition, sold furnished. Separate toilet, equipped kitchen. Double glazing, air conditioning, washing machine + dishwasher. Secure condominium with swimming pools, bicycle parking spaces, bowling alleys and playground. Palais de la Mer area, approximately 100 m from shops and 500 m from the beach.