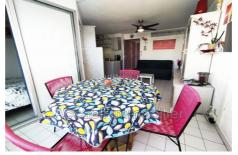

## Apartment Le Grau-du-Roi

P2 + large cabin on the green space side. Approximately 35 m² with extended loggia, good condition, sold furnished. Separate toilet, equipped kitchen. Double glazing, air conditioning, washing machine + dishwasher. Secure condominium with swimming pools, bicycle parking spaces, bowling alleys and playground. Palais de la Mer area, approximately 100 m from shops and 500 m from the beach.