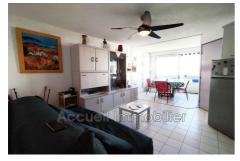

## Apartment Le Grau-du-Roi

P2 + large cabin on the green space side. Approximately 35 m² with extended loggia, good condition, sold furnished. Separate toilet, equipped kitchen. Double glazing, air conditioning, washing machine + dishwasher. Secure condominium with swimming pools, bicycle parking spaces, bowling alleys and playground. Palais de la Mer area, approximately 100 m from shops and 500 m from the beach.