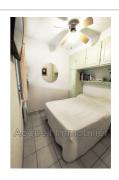

## Apartment Le Grau-du-Roi

P2 garden level facing east/south with private parking. Approximately 36 m² with veranda + 60 m² garden and terrace, excellent condition. Separate toilet, bathroom with shower, equipped kitchen. Reversible air conditioning, double glazing, electric shutter. Secure residence with closed bicycle storage and access for people with reduced mobility. Left bank area, approximately 200 m from the beach and shops. Fees and charges: