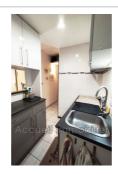

## Apartment Le Grau-du-Roi

P2 garden level facing east/south with private parking. Approximately 36 m² with veranda + 60 m² garden and terrace, excellent condition. Separate toilet, bathroom with shower, equipped kitchen. Reversible air conditioning, double glazing, electric shutter. Secure residence with closed bicycle storage and access for people with reduced mobility. Left bank area, approximately 200 m from the beach and shops. Fees and charges: