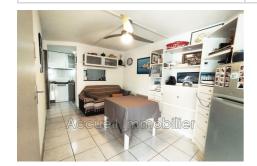

## Apartment Le Grau-du-Roi

P2 garden level facing east/south with private parking. Approximately 36 m² with veranda + 60 m² garden and terrace, excellent condition. Separate toilet, bathroom with shower, equipped kitchen. Reversible air conditioning, double glazing, electric shutter. Secure residence with closed bicycle storage and access for people with reduced mobility. Left bank area, approximately 200 m from the beach and shops. Fees and charges: