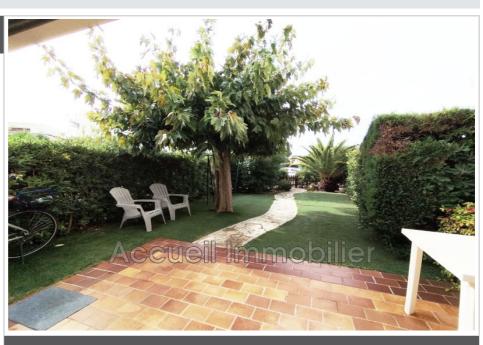

## Apartment Le Grau-du-Roi

P2 garden level facing east/south with private parking. Approximately 36 m² with veranda + 60 m² garden and terrace, excellent condition. Separate toilet, bathroom with shower, equipped kitchen. Reversible air conditioning, double glazing, electric shutter. Secure residence with closed bicycle storage and access for people with reduced mobility. Left bank area, approximately 200 m from the beach and shops. Fees and charges: