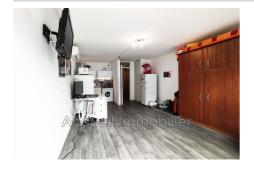

## 194 000 €

Buying ground garden Ref. 649V1349A

1 room

Surface: 31 m<sup>2</sup>

Exposition : Est View : Port

Hot water: Individuelle électrique

Inner condition : GOOD

Building condition : GOOD

## **Ground garden Port-Camargue**

Corner garden level studio cabin with view of the harbor. Private parking, good condition, sold furnished, corner terrace of approximately 30 m². Separate toilet, bathroom with shower. Reversible air conditioning, electric shutter + blind, washing machine + dishwasher. Secure residence. North Beach area, with direct access to the port, approximately 100 m from shops and 300 m from the beach. Rented for the year 580 €/month (furnished lease).