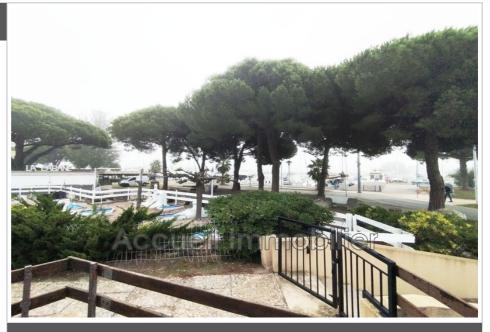

## **Ground garden Port-Camargue**

Corner garden level studio cabin with view of the harbor. Private parking, good condition, sold furnished, corner terrace of approximately 30 m². Separate toilet, bathroom with shower. Reversible air conditioning, electric shutter + blind, washing machine + dishwasher. Secure residence. North Beach area, with direct access to the port, approximately 100 m from shops and 300 m from the beach. Rented for the year 580 €/month (furnished lease).