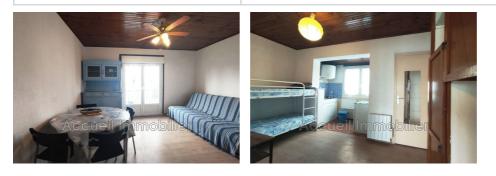

## 142 000 €

PLUS DE 30 ANS D'EXPÉRIENCE...

Buying floor Ref. 649V1347A 1 room Surface : 25 m<sup>2</sup>

Exposition : Nord ouest View : Port Hot w ater : Individuelle électrique Inner condition : GOOD Building condition : GOOD

## Floor Le Grau-du-Roi

Studio cabin crossing on the 1st and last floor facing the port. Side view of the sea and the pond, good condition, sold furnished. Balcony, bathroom with shower, separate kitchen, double glazing. Small secure residence with voluntary trustee without charges. Direct access to the port, shops on site, approximately 100 m from the train station and 300 m from the beach.