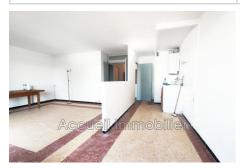

## Apartment Le Grau-du-Roi

P3 raised ground floor at an angle with side view of the sea. Approximately 68 m<sup>2</sup> + 14 m<sup>2</sup> corner loggia in a quiet area, private parking. Laundry room, separate toilet, semi-separate kitchen, bathroom with shower. Secure residence with closed bicycle storage, visitor parking and facade renovation carried out in 2023. About 100 m from the beach and 300 m from shops.