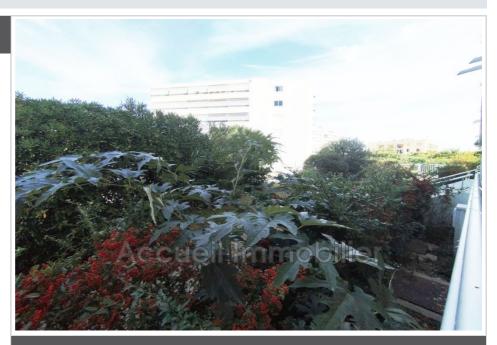

## Apartment Le Grau-du-Roi

P3 raised ground floor at an angle with side view of the sea. Approximately 68 m<sup>2</sup> + 14 m<sup>2</sup> corner loggia in a quiet area, private parking. Laundry room, separate toilet, semi-separate kitchen, bathroom with shower. Secure residence with closed bicycle storage, visitor parking and facade renovation carried out in 2023. About 100 m from the beach and 300 m from shops.