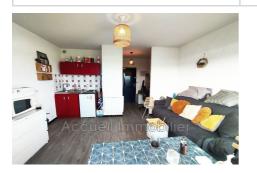

## 110 000 €

Buying apartment Ref. 649V1341A 1 room Surface : 19 m<sup>2</sup>

Surface of the living : 12 m<sup>2</sup> Exposition : Sud View : Dégagée Hot w ater : Individuelle électrique Inner condition : GOOD Building condition : GOOD

Features : Double Glazing, Secured residence, Electric shutters

1 terrace

1 show er

1 WC

Energy class (dpe) : D Emission of greenhouse gases (ges) : B

## **Apartment Port-Camargue**

Studio cabin on the 3rd and last floor with a view of the port. Clear view facing south, good condition, terrace not overlooked. Shower room with shower, reversible air conditioning, double glazing, electric shutter. Secure residence. North Beach area, with direct access to the beach, approximately 100 m from the port and shops.