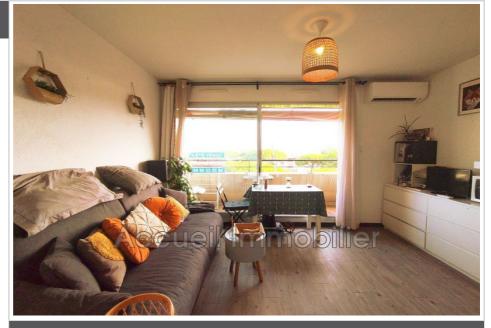

## 110 000 €

Buying apartment Ref. 649V1341A 1 room Surface : 19 m<sup>2</sup>

Surface of the living : 12 m<sup>2</sup> Exposition : Sud View : Dégagée Hot w ater : Individuelle électrique Inner condition : GOOD Building condition : GOOD

Features : Double Glazing, Secured residence, Electric shutters

1 terrace

1 show er

1 WC

Energy class (dpe) : D Emission of greenhouse gases (ges) : B

## **Apartment Port-Camargue**

Studio cabin on the 3rd and last floor with a view of the port. Clear view facing south, good condition, terrace not overlooked. Shower room with shower, reversible air conditioning, double glazing, electric shutter. Secure residence. North Beach area, with direct access to the beach, approximately 100 m from the port and shops.