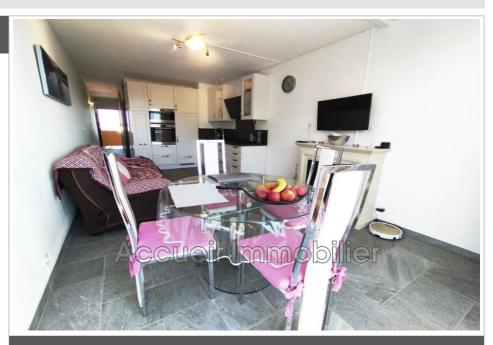

## 199 500 €

Buying apartment Ref. 649V1335A

2 room

Surface: 37 m<sup>2</sup>

Surface of the living: 20 m<sup>2</sup>

**Exposition**: Sud **View**: Aperçu mer

Hot water : Individuelle électrique

Inner condition : excellent
Building condition : GOOD

## Features:

Lift, Double Glazing, Secured residence, Electric shutters

1 bedroom

1 show er

1 WC

1 parking

Energy class (dpe): C

Emission of greenhouse gases (ges): A

## Apartment Le Grau-du-Roi

P2 crossing due south with view of the sea and private parking. Excellent condition, sold furnished, bathroom with shower, equipped corner kitchen. Double glazing, electric shutter, washing machine. Secure co-ownership with elevator, bicycle spaces and bowling alley. Le Boucanet sector, approximately 100 m from shops and 200 m from the beach.