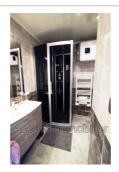

## Features:

Lift, Double Glazing, Secured residence, Electric shutters

1 bedroom

1 show er

1 WC

1 parking

Energy class (dpe): C

Emission of greenhouse gases (ges): A

## Apartment Le Grau-du-Roi

P2 crossing due south with view of the sea and private parking. Excellent condition, sold furnished, bathroom with shower, equipped corner kitchen. Double glazing, electric shutter, washing machine. Secure co-ownership with elevator, bicycle spaces and bowling alley. Le Boucanet sector, approximately 100 m from shops and 200 m from the beach.