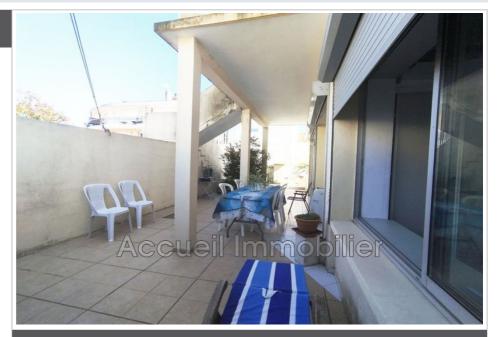

## Apartment Le Grau-du-Roi

Corner P3 garden level with independent entrance, facing east/south. Good condition, sold furnished, corner terrace of 39 m<sup>2</sup> with garden shed. 2 bedrooms, 1 with cupboard, bathroom with shower, equipped kitchen. Double glazing, electric shutter, washing machine + dishwasher. Small joint ownership. Right bank area, approximately 100 m from the port and shops, 150 m from the beach and 400 m from the train station.