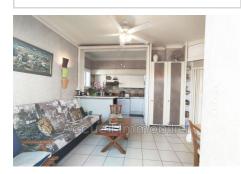

## Apartment Le Grau-du-Roi

Corner P3 garden level with independent entrance, facing east/south. Good condition, sold furnished, corner terrace of 39 m<sup>2</sup> with garden shed. 2 bedrooms, 1 with cupboard, bathroom with shower, equipped kitchen. Double glazing, electric shutter, washing machine + dishwasher. Small joint ownership. Right bank area, approximately 100 m from the port and shops, 150 m from the beach and 400 m from the train station.