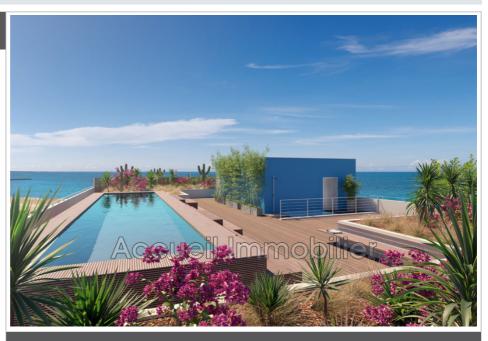

## Features:

pool, Lift, Double Glazing, Secured residence, ⊟ectric shutters

2 bedroom

- 1 terrace
- 1 show er
- 1 WC
- 1 parking

## Apartment Le Grau-du-Roi

New program RT 2012, delivery 4th quarter 2025. P3 with side sea view, private sheltered parking. Pleasant loggia, separate wall-hung toilet, bathroom with shower, 2 bedrooms with closet, one of 15.5 m². Reversible air conditioning, thermodynamic water heater, remote electric shutter. Secure residence with swimming pool, elevator, closed bicycle storage room, access for people with reduced mobility, video intercom and video surveillance. Direct access to the beach, approximately 300 m from shops. Reduced notary fees (2.5%).