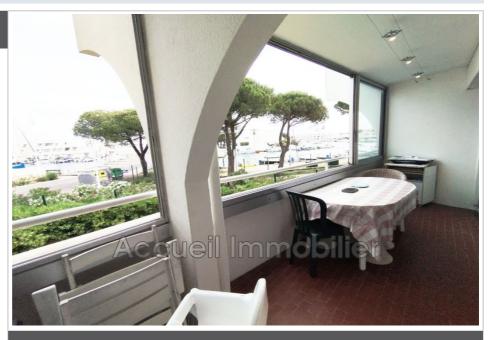

## 210 000 €

Buying apartment Ref. 649V1327A

3 room

Surface: 44 m²

Year of construction: 1977 Exposition: Nord est

View: Port

Hot water: Individuelle gaz Inner condition: GOOD Building condition: GOOD

Features:

## **Apartment Port-Camargue**

P2 cabin + large closed cabin (8 beds) raised ground floor. View of the port, approximately 52 m² with glazed loggia. Private parking + storeroom, good condition, sold furnished.