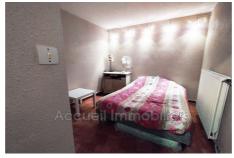

## 210 000 €

Buying apartment Ref. 649V1327A

3 room

Surface: 44 m²

Year of construction: 1977 Exposition: Nord est

View: Port

Hot water: Individuelle gaz Inner condition: GOOD Building condition: GOOD

Features:

Secured residence, Electric shutters

1 bedroom

1 bathroom

1 WC

1 parking

1 cellar

Energy class (dpe): D

Emission of greenhouse gases (ges): D