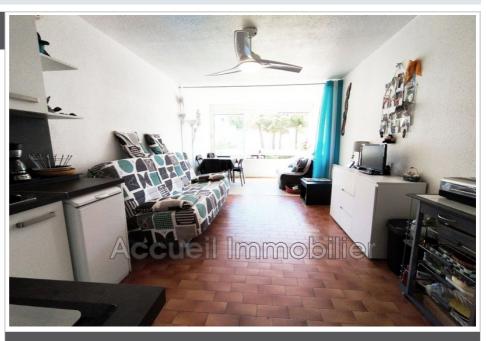

## 103 000 €

Buying apartment Ref. 649V1325A

1 room

Surface: 20 m²

Surface of the living: 14 m<sup>2</sup> Year of construction: 1979

Exposition : Sud View : Citadine

Hot water : Individuelle électrique

Inner condition : GOOD

## Apartment Le Grau-du-Roi

Crossing studio of approximately 27 m² with pushed-out loggia. Private parking, facing south, good condition, sold furnished. Cabin transformed into a cupboard, equipped corner kitchen, bathroom with shower. Double glazing, electric shutter. Co-ownership with closed bicycle storage and facade renovation completed. About 100 m from shops and 300 m from the beach.