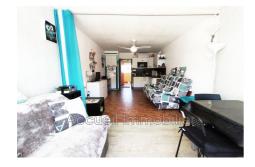

## 103 000 €

Buying apartment Ref. 649V1325A

1 room

Surface: 20 m²

Surface of the living: 14 m<sup>2</sup> Year of construction: 1979

Exposition : Sud View : Citadine

Hot water : Individuelle électrique

Inner condition : GOOD

## Apartment Le Grau-du-Roi

Crossing studio of approximately 27 m² with pushed-out loggia. Private parking, facing south, good condition, sold furnished. Cabin transformed into a cupboard, equipped corner kitchen, bathroom with shower. Double glazing, electric shutter. Co-ownership with closed bicycle storage and facade renovation completed. About 100 m from shops and 300 m from the beach.