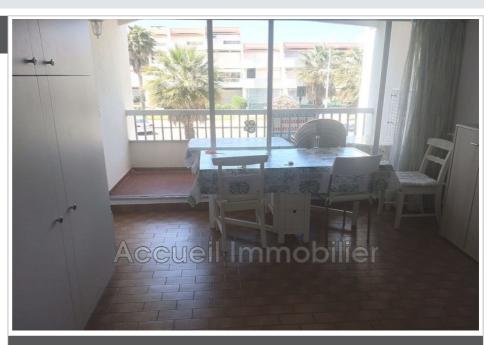

## 132 000 €

Buying apartment Ref. 640V2180A Surface : 23 m²

Year of construction: 1975

**Exposition**: Ouest

Hot water : Individuelle électrique

Inner condition : GOOD

Building condition : GOOD

Features:

## **Apartment Port-Camargue**

Studio cabin approximately 23m² Around 5m² of terrace West facing on the 1st floor Very good condition, private parking Sold furnished Secure luxury residence Direct access to the Port 300m from the beach, 100m from shops